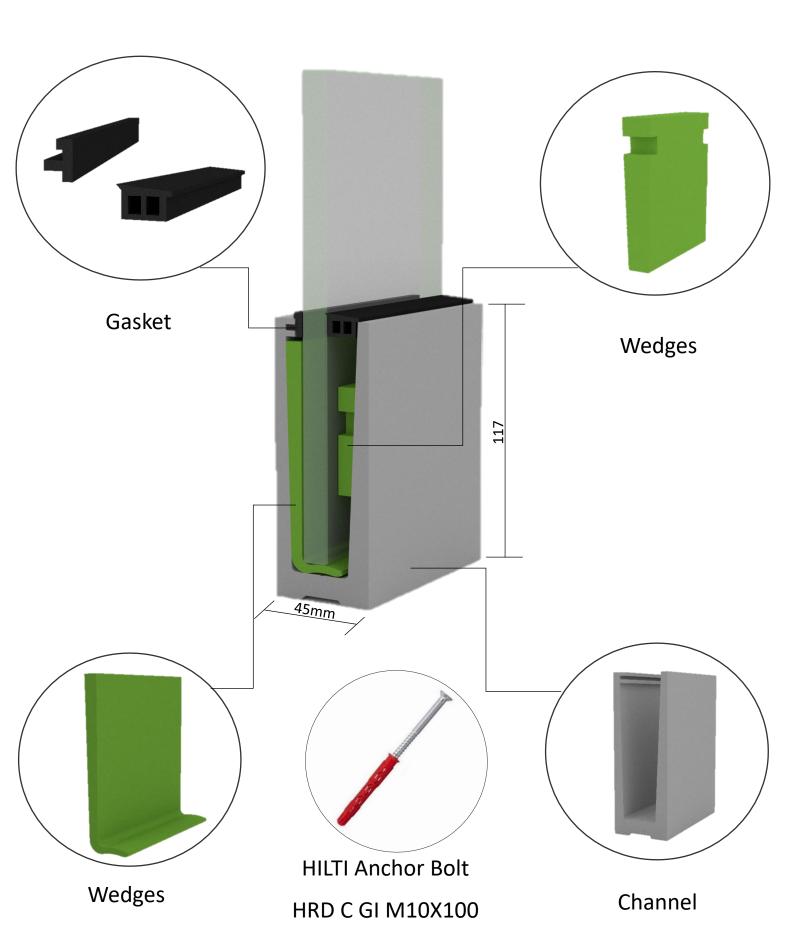

#### **Channel:**

Material: AL6063 T6
Length: 12 Feet
Height: 117mm
Width: 45mm

o Approx Weight: 19.560kg/12 Feet

#### Gasket:

Micro Cured & EPDM Rubber

#### Wedges:

Material: ABS/M28RC/Nylon 6

#### **Anchor Fastner:**

Type: Hilti HRD C M10X100/120/140/160 (Counter Sunk) (As per client's requirement)

• Placement: 450mm C/C (8 Anchor Holes in 12feet Channel)