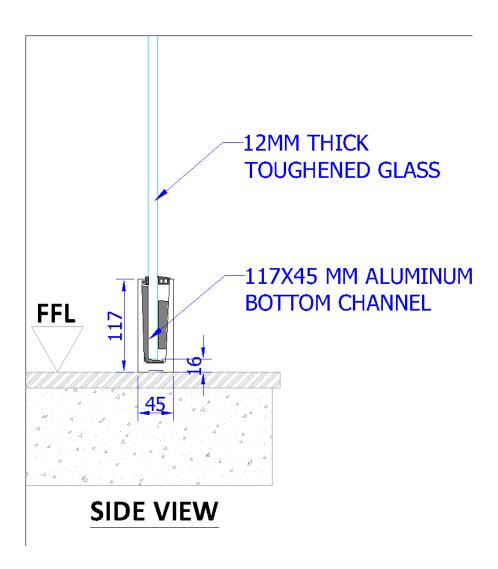

#### **Channel:**

Material: AL6063 T6
Length: 12 Feet
Height: 117mm
Width: 45mm

o Approx Weight: 19.560kg/12 Feet